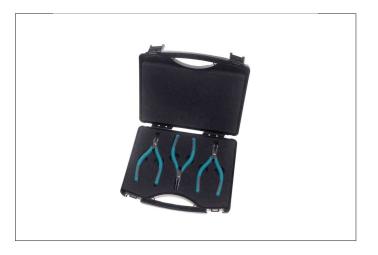

## 2400KMS

Product no.: 2400KMS

Erem 2400 MagicSense

For use in electronics, PCB assembly, wire and connection handling.

3-pieces tool kit: 2412E, 2482E, 2411P

MagicSense moulded handle with soft touch for increased comfort and grip.