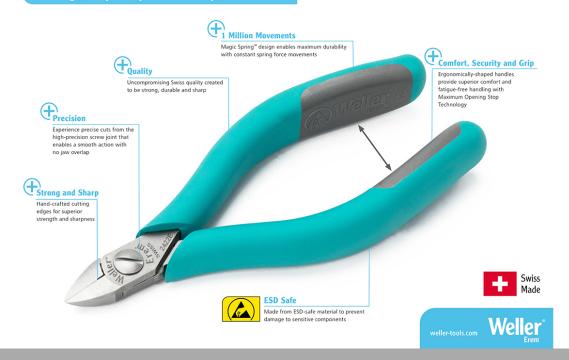

## The Perfect Cut - Strong, sharp and precise, every time

The Weller Erem Series 2400 Magic Sense is a range of medium-sized precision cutters that combines robustness, visibility and accessibility. A large variety of head shapes for precision work in hard-to-reach areas. The optimized ergonomic shape of the Series 2400 MagicSense prevents hand fatigue. These cutters are manufactured from improved induction-hardened cutting edges up to 64 – 65 HRc for an extremely long service life. The cutting edges are made from special tool steel. The precision cutters have a nonreflecting surface, are ESD safe and resharpenable.